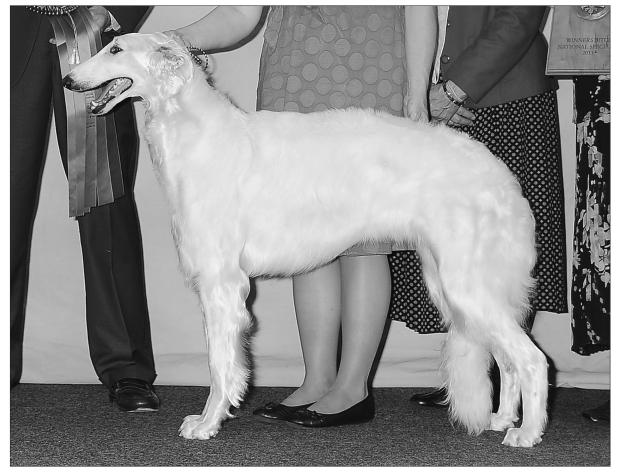

## Ch. Jantar Somwhere NTym At Avalyn

December 29, 2011 Breeder(s): Rita S. Walker Female White with Cream Spots

Ch. Majenkir Front And Center

Lynne Bennett & Barbaranne Benjamin & Karen Staudt-Cartabona 8903 Hidden Lake Drive Howell, MI 48855-9416 517-404-1868; lynne@avalynborzoi.com